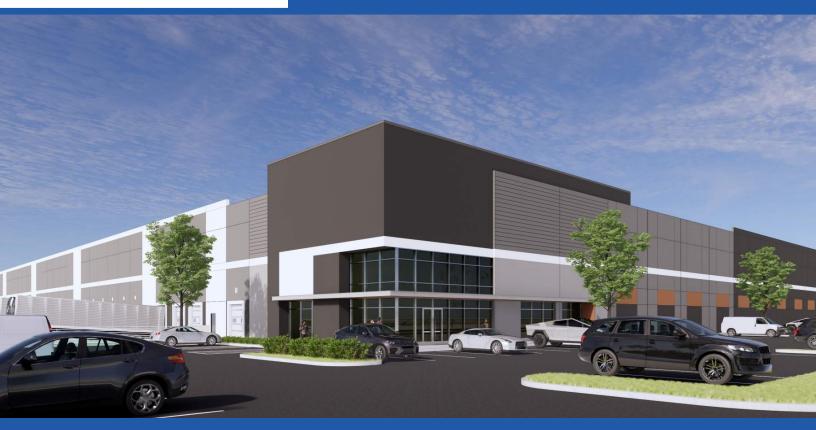

# SOUTHERN STAR LOGISTICS PARK

SE Corner Of US-67 & Railport Parkway, Midlothian, TX 76065

# **BUILDING/SITE INFORMATION**

- 185' Truck Courts
- 570' Building Depth
- Expandable up to 1msf
- 60' Speed Bays
- US-67 Access
- Established Park Setting

- Spec Office
- 548,340 sf
- 96 dock doors
- 136 trailer parking spots (expandable to 204)
- 216 car parking spots
- ESFR fire suppression system