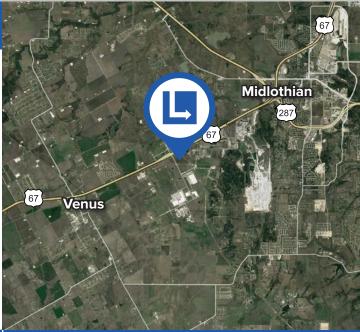

# SOUTHERN STAR LOGISTICS PARK

SE Corner Of US-67 & Railport Parkway, Midlothian, TX 76065

## **Logistical Advantages**

- US-67 Access
- Proximity to US-287
- Dual-Rail Service