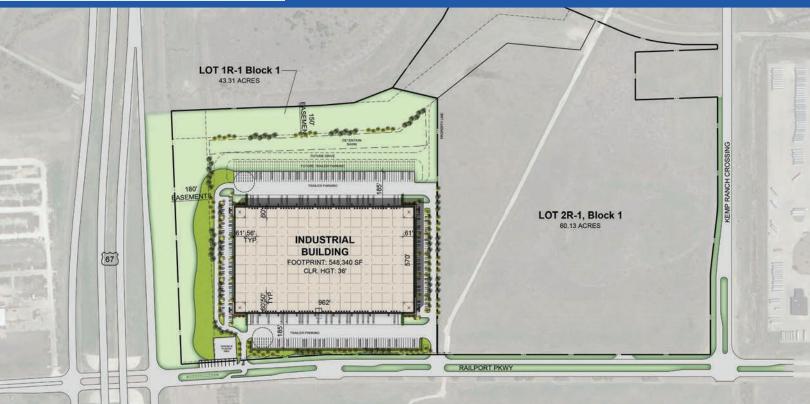

# **BUILDING/SITE INFORMATION**

- 185' Truck Courts
- 570' Building Depth
- Expandable up to 1msf
- 60' Speed Bays
- US-67 Access
- Established Park Setting

- Spec Office
- 548,340 sf
- 96 dock doors
- 136 trailer parking spots (expandable to 204)
- 216 car parking spots
- ESFR fire suppression system

# **SOUTHERN STAR LOGISTICS PARK**

SE Corner Of US-67 & Railport Parkway, Midlothian, TX 76065