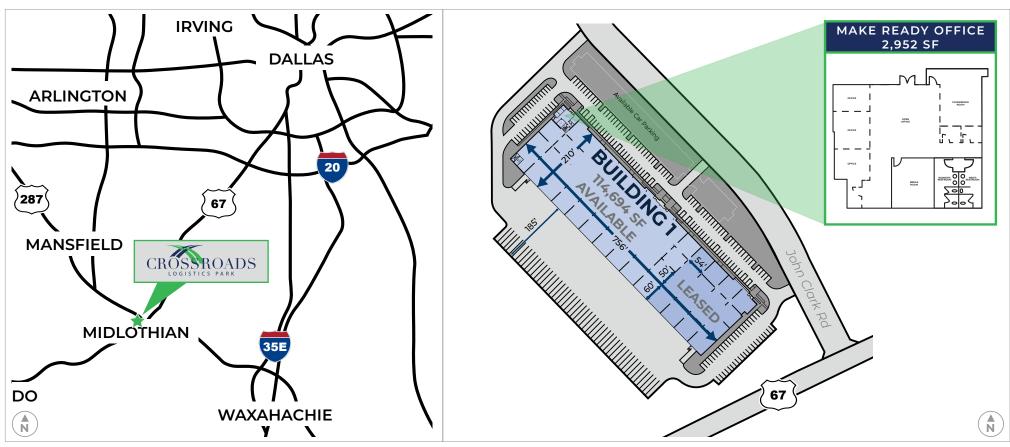

114,694 SF Available

1011 John Clark Road | Midlothian, TX 76065

Crossroads Logistics Park is a six-building, master planned project, located in the heart of Midlothian, Texas. The site boast state-of-the-art features including 32' clear height, rear-load configuration, 185' truck court, and ample auto and trailer parking. Crossroads Logistics Park is located at the intersection of Highway 67 and Highway 287 with close proximity to Interstate 35. The site offers ideal access to Dallas / Fort Worth and highway visibility. The development will offer newly constructed roads and extension of existing roadways for tenant accessibly.

# **CROSSROADS LOGISTICS PARK | BUILDING 1**

AREA INFORMATION

1011 JOHN CLARK ROAD | MIDLOTHIAN, TX 76065

114,694 SF available on ±14.41 acres

2,952 SF make ready office

6 building master plan

LED highbay fixtures with 15' whips based on 30 fc at 36" AFF open layout

32' clear height

185' truck court

110 auto parking spaces

30 dock doors

34 trailer parking spaces

1 drive in door

3 dock packages

50' x 54' column spacing