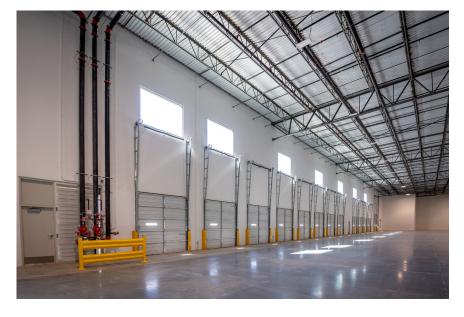

32' clear height

185' truck court

110 auto parking spaces

30 dock doors

34 trailer parking spaces

1 drive in door

3 dock packages

50' x 54' column spacing