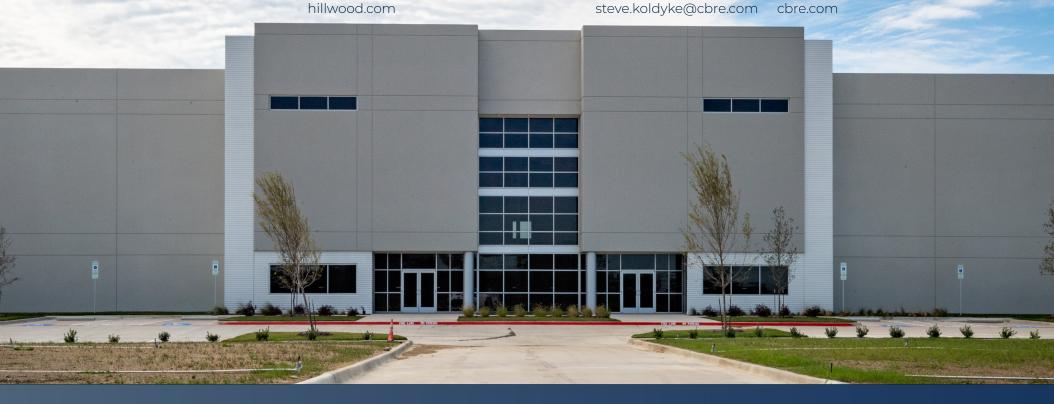

# **CROSSROADS LOGISTICS PARK | BUILDING 1**

AREA INFORMATION

1011 JOHN CLARK ROAD | MIDLOTHIAN, TX 76065

114,694 SF available on ±14.41 acres

2,952 SF make ready office

6 building master plan

LED highbay fixtures with 15' whips based on 30 fc at 36" AFF open layout

# **CROSSROADS LOGISTICS PARK | BUILDING 1**

AREA INFORMATION

1011 JOHN CLARK ROAD | MIDLOTHIAN, TX 76065