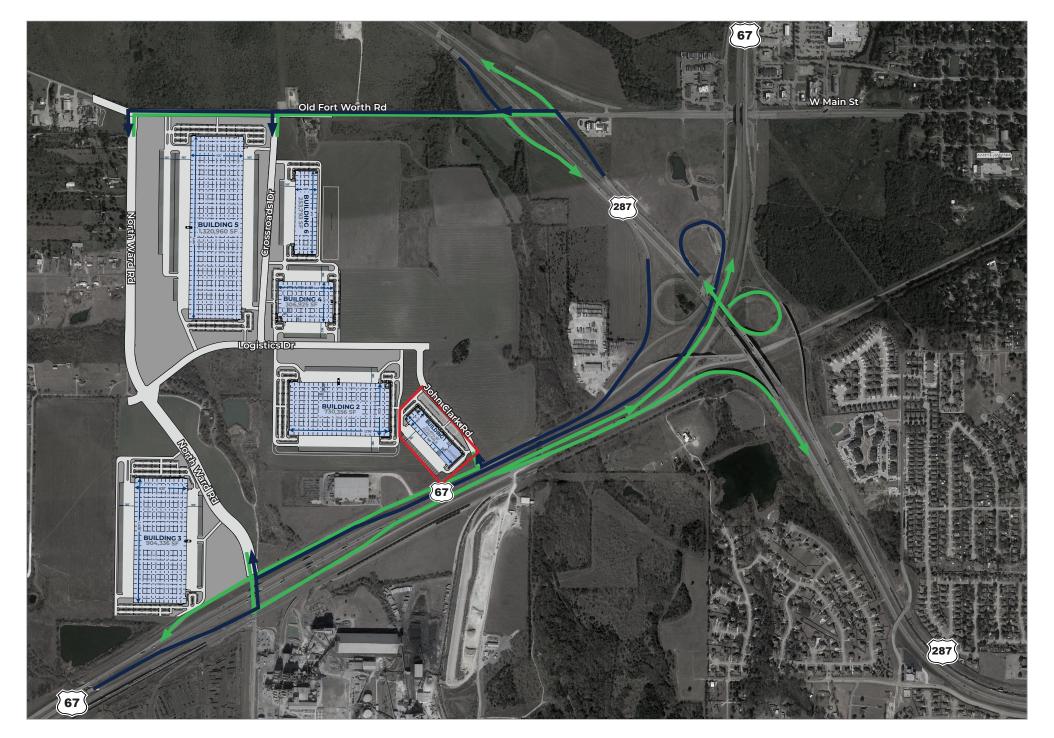

114,694 SF Available

1011 John Clark Road | Midlothian, TX 76065

Crossroads Logistics Park is a six-building, master planned project, located in the heart of Midlothian, Texas. The site boast state-of-the-art features including 32' clear height, rear-load configuration, 185' truck court, and ample auto and trailer parking. Crossroads Logistics Park is located at the intersection of Highway 67 and Highway 287 with close proximity to Interstate 35. The site offers ideal access to Dallas / Fort Worth and highway visibility. The development will offer newly constructed roads and extension of existing roadways for tenant accessibly.

# **CROSSROADS LOGISTICS PARK | BUILDING 1**

AREA INFORMATION

1011 JOHN CLARK ROAD | MIDLOTHIAN, TX 76065

114,694 SF available on ±14.41 acres

2,952 SF make ready office

6 building master plan

LED highbay fixtures with 15' whips based on 30 fc at 36" AFF open layout