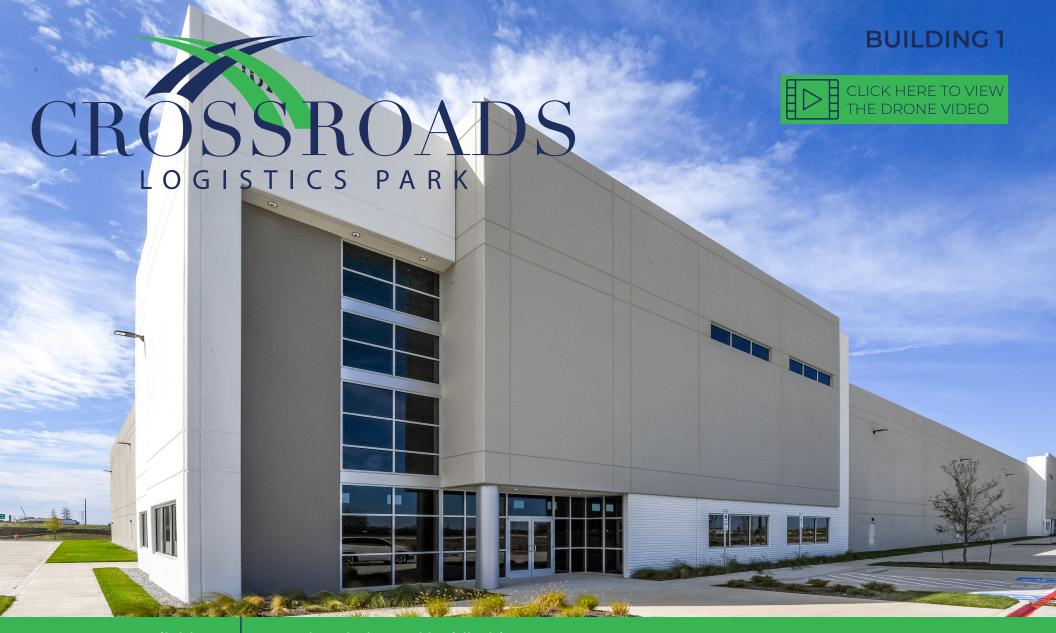

114,694 SF Available

1011 John Clark Road | Midlothian, TX 76065

Crossroads Logistics Park is a six-building, master planned project, located in the heart of Midlothian, Texas. The site boast state-of-the-art features including 32' clear height, rear-load configuration, 185' truck court, and ample auto and trailer parking. Crossroads Logistics Park is located at the intersection of Highway 67 and Highway 287 with close proximity to Interstate 35. The site offers ideal access to Dallas / Fort Worth and highway visibility. The development will offer newly constructed roads and extension of existing roadways for tenant accessibly.

# **CROSSROADS LOGISTICS PARK | BUILDING 1**

AREA INFORMATION

1011 JOHN CLARK ROAD | MIDLOTHIAN, TX 76065

114,694 SF available on ±14.41 acres

2,952 SF make ready office

6 building master plan

LED highbay fixtures with 15' whips based on 30 fc at 36" AFF open layout