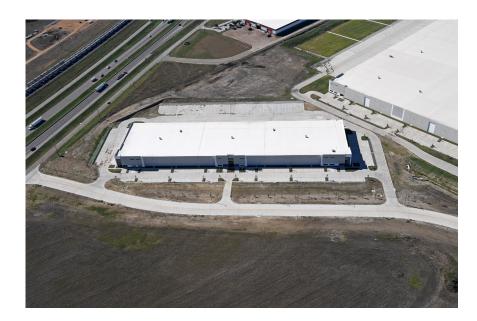

114,694 SF Available

1011 John Clark Road | Midlothian, TX 76065

Crossroads Logistics Park is a six-building, master planned project, located in the heart of Midlothian, Texas. The site boast state-of-the-art features including 32' clear height, rear-load configuration, 185' truck court, and ample auto and trailer parking. Crossroads Logistics Park is located at the intersection of Highway 67 and Highway 287 with close proximity to Interstate 35. The site offers ideal access to Dallas / Fort Worth and highway visibility. The development will offer newly constructed roads and extension of existing roadways for tenant accessibly.

# **CROSSROADS LOGISTICS PARK | BUILDING 1**

AREA INFORMATION

1011 JOHN CLARK ROAD | MIDLOTHIAN, TX 76065

114,694 SF available on ±14.41 acres

2,952 SF make ready office

6 building master plan

LED highbay fixtures with 15' whips based on 30 fc at 36" AFF open layout

32' clear height

185' truck court

110 auto parking spaces

30 dock doors

34 trailer parking spaces

1 drive in door

3 dock packages

50' x 54' column spacing