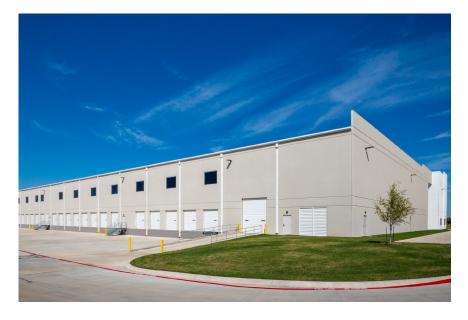

114,694 SF Available

1011 John Clark Road | Midlothian, TX 76065

Crossroads Logistics Park is a six-building, master planned project, located in the heart of Midlothian, Texas. The site boast state-of-the-art features including 32' clear height, rear-load configuration, 185' truck court, and ample auto and trailer parking. Crossroads Logistics Park is located at the intersection of Highway 67 and Highway 287 with close proximity to Interstate 35. The site offers ideal access to Dallas / Fort Worth and highway visibility. The development will offer newly constructed roads and extension of existing roadways for tenant accessibly.

# **CROSSROADS LOGISTICS PARK | BUILDING 1**

AREA INFORMATION

1011 JOHN CLARK ROAD | MIDLOTHIAN, TX 76065

114,694 SF available on ±14.41 acres

2,952 SF make ready office

6 building master plan

LED highbay fixtures with 15' whips based on 30 fc at 36" AFF open layout