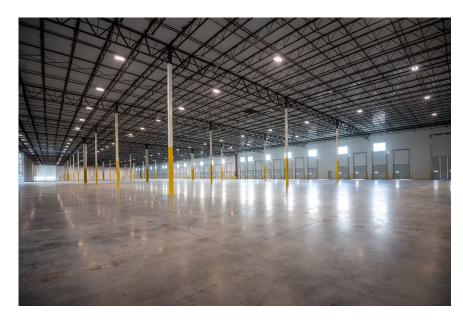

# **CROSSROADS LOGISTICS PARK | BUILDING 1**

AREA INFORMATION

1011 JOHN CLARK ROAD | MIDLOTHIAN, TX 76065

114,694 SF available on ±14.41 acres

2,952 SF make ready office

6 building master plan

LED highbay fixtures with 15' whips based on 30 fc at 36" AFF open layout

32' clear height

185' truck court

110 auto parking spaces

30 dock doors

34 trailer parking spaces

1 drive in door

3 dock packages

50' x 54' column spacing