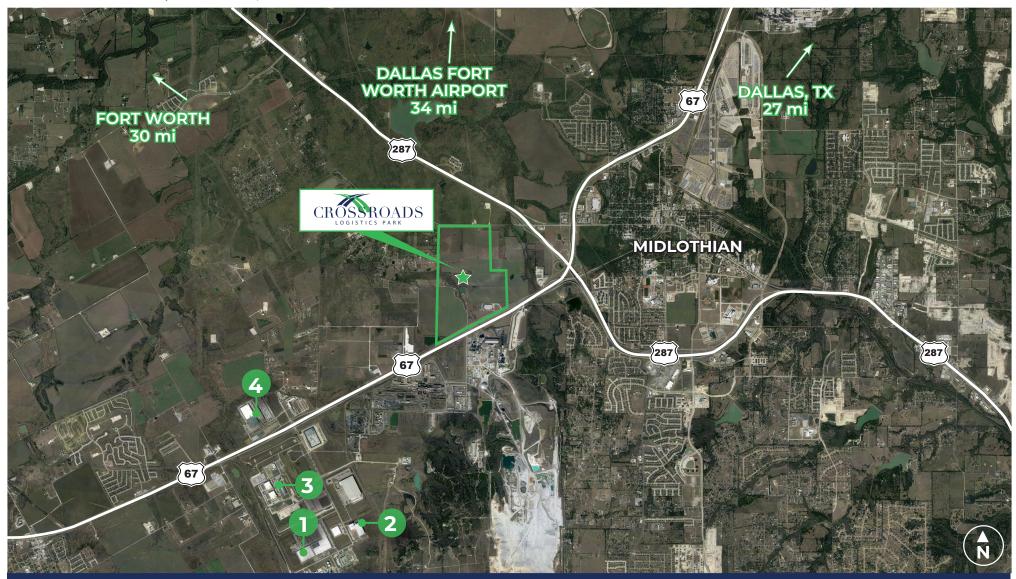

## BUSINESSES

- 1. Target Distribution Center
- 2. Quik Trip Distribution Center
- 3. Google Datacenter
- 4. Sunrider Manufacturing

## **DRIVE TIMES**

Interstate 35E

Dallas

Fort Worth

Dallas Fort Worth Airport

1011 JOHN CLARK ROAD | MIDLOTHIAN, TX 76065