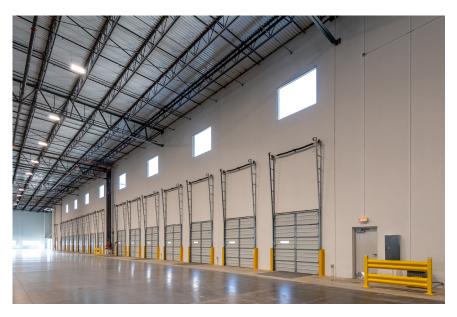

# **BUILDING 4**

## 306,925 SF Available

620 Crossroads Drive | Midlothian, TX 76065

Crossroads Logistics Park is a six-building, master planned project, located in the heart of Midlothian, Texas. The site boast state-of-the-art features including 36' clear height, cross dock configuration, 185' truck court, and ample auto and trailer parking. Crossroads Logistics Park is located at the intersection of Highway 67 and Highway 287 with close proximity to Interstate 35. The site offers ideal access to Dallas / Fort Worth and highway visibility. The development will offer newly constructed roads and extension of existing roadways for tenant accessibly.

# **CROSSROADS LOGISTICS PARK | BUILDING 4**