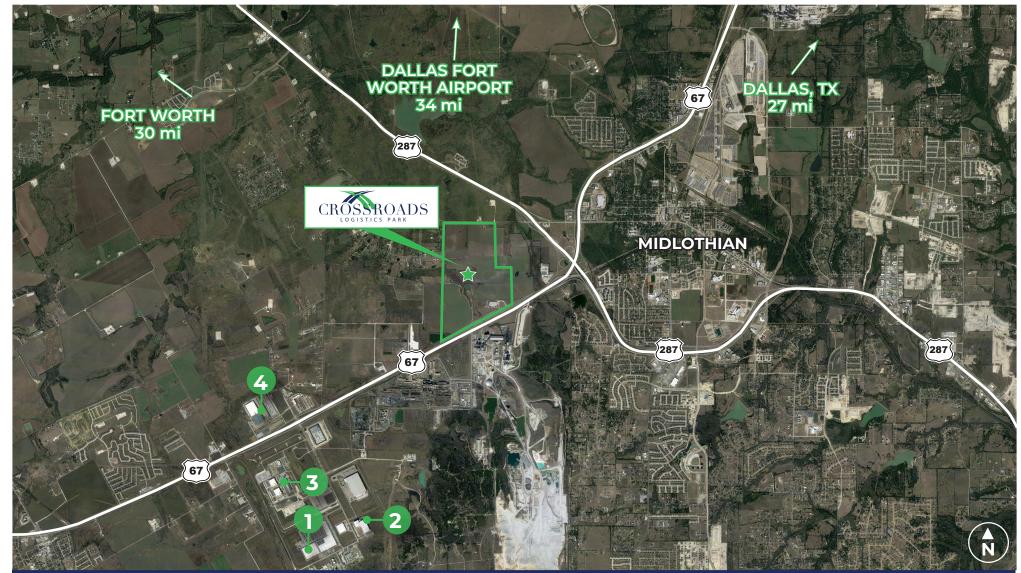

# AREA INFORMATION

Dallas Fort Worth Airport

### 620 CROSSROADS DRIVE | MIDLOTHIAN, TX 76065

Dallas

Fort Worth

🖚 13 mi. 👌 16 min. 🆚 27 mi. 🧑 33 min. 🖚 30 mi. 🧑 32 min. 🍜 34 mi. 🧑 39 min.

## BUSINESSES

- 1. Target Distribution Center
- 2. Quik Trip Distribution Center
- 3. Google Datacenter
- 4. Sunrider Manufacturing