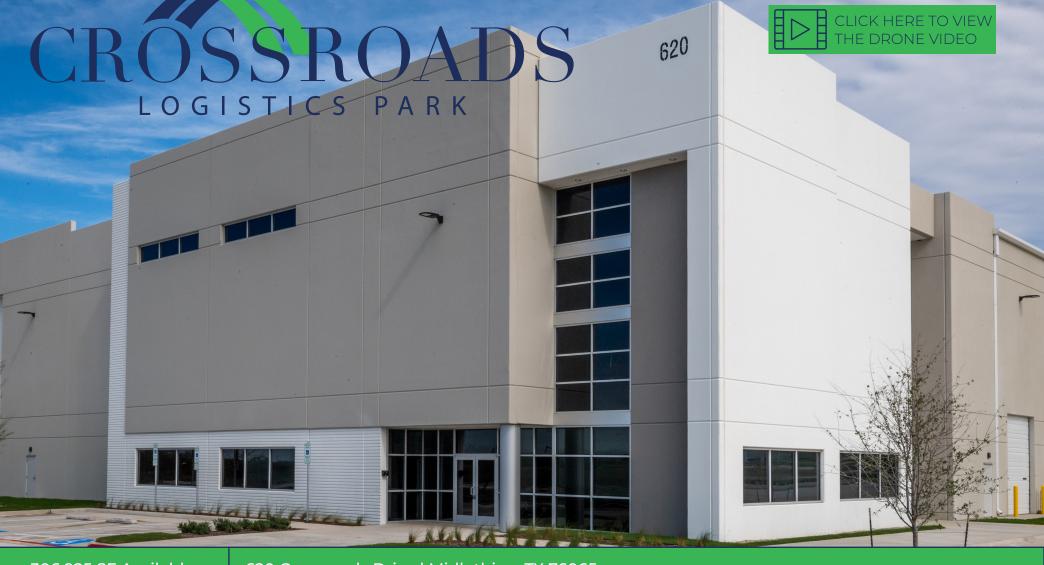

# **BUILDING 4**

## 306,925 SF Available

620 Crossroads Drive | Midlothian, TX 76065

Crossroads Logistics Park is a six-building, master planned project, located in the heart of Midlothian, Texas. The site boast state-of-the-art features including 36' clear height, cross dock configuration, 185' truck court, and ample auto and trailer parking. Crossroads Logistics Park is located at the intersection of Highway 67 and Highway 287 with close proximity to Interstate 35. The site offers ideal access to Dallas / Fort Worth and highway visibility. The development will offer newly constructed roads and extension of existing roadways for tenant accessibly.