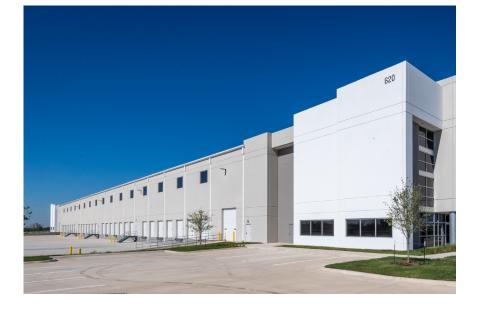

# **BUILDING 4**

## 306,925 SF Available

620 Crossroads Drive | Midlothian, TX 76065

Crossroads Logistics Park is a six-building, master planned project, located in the heart of Midlothian, Texas. The site boast state-of-the-art features including 36' clear height, cross dock configuration, 185' truck court, and ample auto and trailer parking. Crossroads Logistics Park is located at the intersection of Highway 67 and Highway 287 with close proximity to Interstate 35. The site offers ideal access to Dallas / Fort Worth and highway visibility. The development will offer newly constructed roads and extension of existing roadways for tenant accessibly.

# **CROSSROADS LOGISTICS PARK | BUILDING 4**