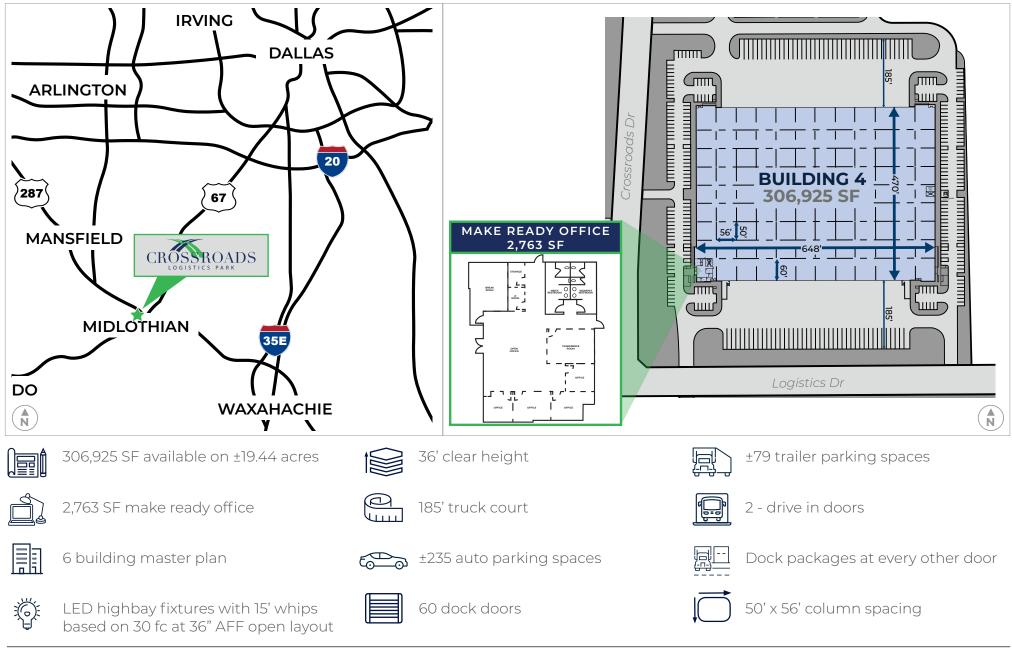

# **BUILDING 4**

## 306,925 SF Available

620 Crossroads Drive | Midlothian, TX 76065

Crossroads Logistics Park is a six-building, master planned project, located in the heart of Midlothian, Texas. The site boast state-of-the-art features including 36' clear height, cross dock configuration, 185' truck court, and ample auto and trailer parking. Crossroads Logistics Park is located at the intersection of Highway 67 and Highway 287 with close proximity to Interstate 35. The site offers ideal access to Dallas / Fort Worth and highway visibility. The development will offer newly constructed roads and extension of existing roadways for tenant accessibly.

# **CROSSROADS LOGISTICS PARK | BUILDING 4**