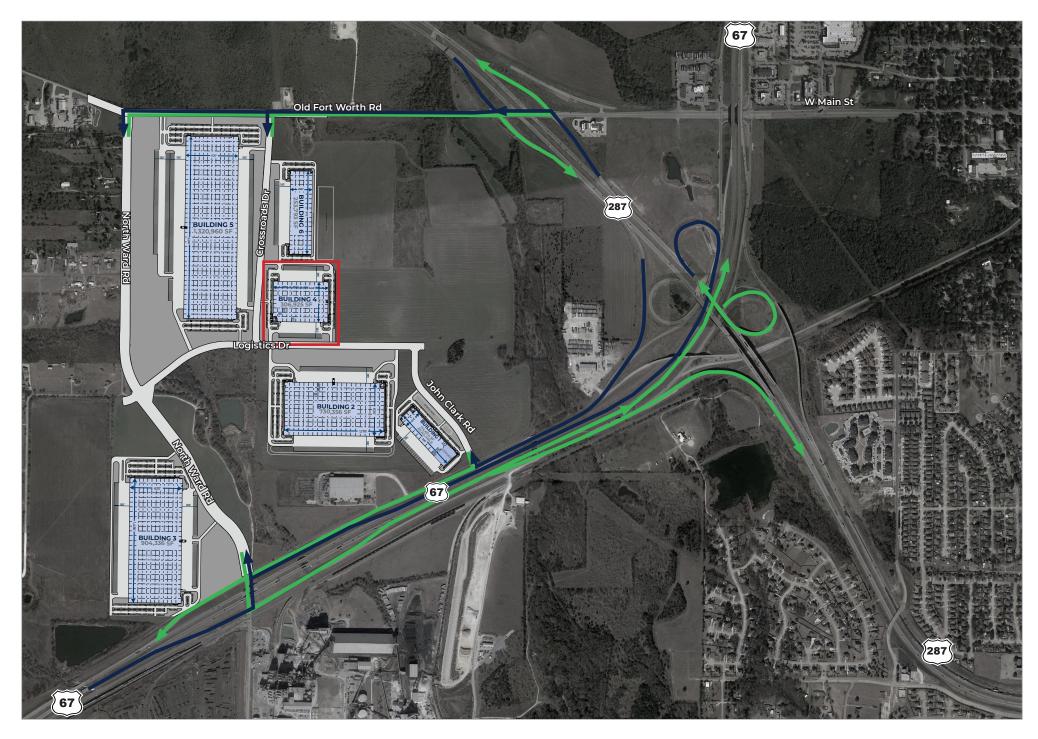

## **CROSSROADS LOGISTICS PARK** | BUILDING 4 620 CROSSROADS DRIVE | MIDLOTHIAN, TX 76065

ACCESS

# **CROSSROADS LOGISTICS PARK | BUILDING 4**

620 CROSSROADS DRIVE | MIDLOTHIAN, TX 76065