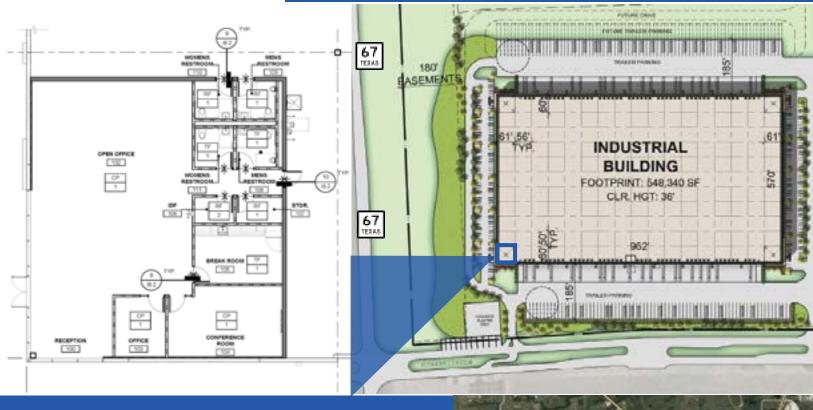

### • 548,340 SF

- 2,623 Spec Office
- 185' Truck Courts
- 570' Building Depth
- Expandable up to 1msf

**BUILDING/SITE INFORMATION** 

- 60' Speed Bays
- US-67 Access
- Established Park Setting

- 96 Dock Doors
- 132 Trailer Parking Spots (Expandable to 204)
- 228 Car Parking Spots
- ESFR Fire Suppression System
- 25 fc LED Warehouse Sensor Lighting on 15' Whips
- 8 Rite Hite 40K lb. Capacity Mechanical Pit Levelers (w/ Access to More on Order)