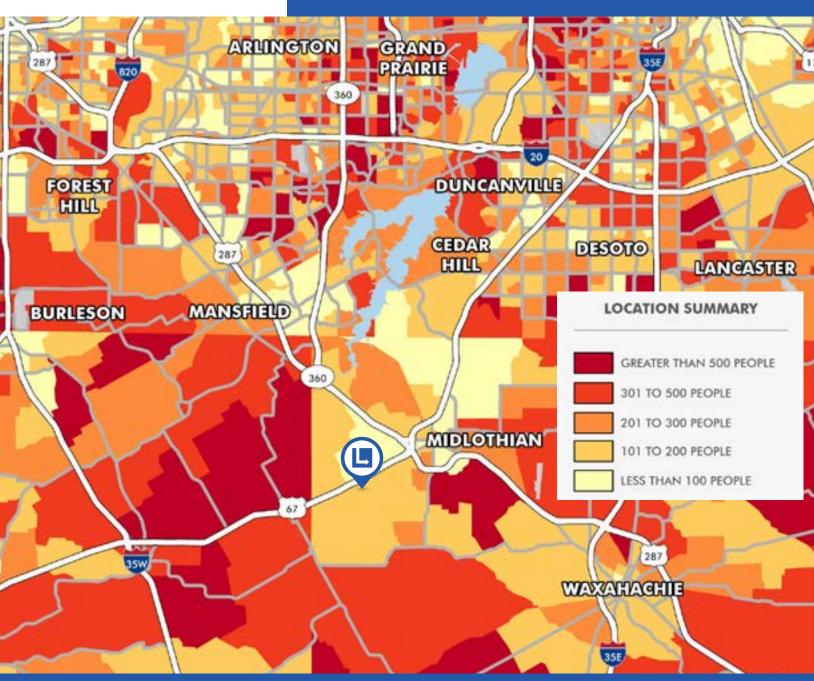

# **SOUTHERN STAR LOGISTICS PARK**

3210 Railport Parkway, Midlothian, TX 76065

Southern Star Logistics Park has immediate access to highly qualified blue collar labor

© 2022 CBRE, Inc. All rights reserved. This information has been obtained from sources believed reliable but has not been verified for accuracy or completeness. You should conduct a careful, independent investigation of the property and verify all information. Any reliance on this information is solely at your own risk. CBRE and the CBRE logo are service marks of CBRE, Inc. All other marks displayed on this document are the property of their respective owners, and the use of such logos does not imply any affiliation with or endorsement of CBRE.