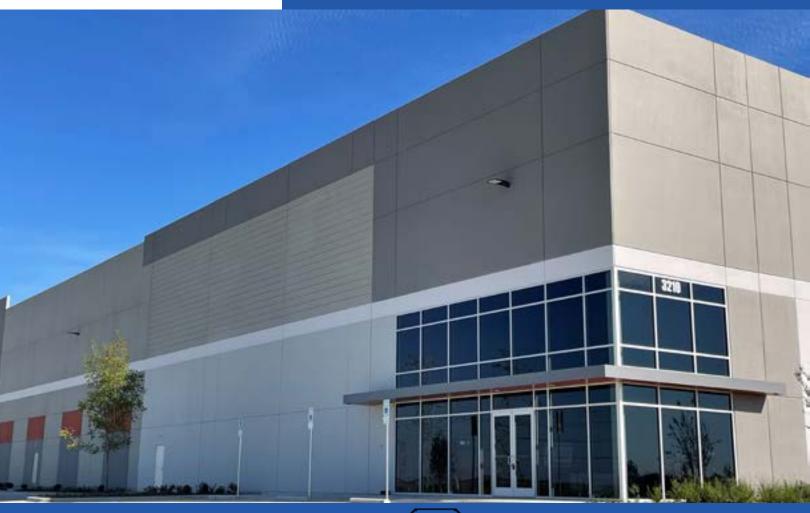

# **SOUTHERN STAR LOGISTICS PARK**

3210 Railport Parkway, Midlothian, TX 76065

### • 548,340 SF

- 2,623 Spec Office
- 185' Truck Courts
- 570' Building Depth
- Expandable up to 1msf

**BUILDING/SITE INFORMATION** 

- 60' Speed Bays
- US-67 Access
- Established Park Setting

- 96 Dock Doors
- 132 Trailer Parking Spots (Expandable to 204)
- 228 Car Parking Spots
- ESFR Fire Suppression System
- 25 fc LED Warehouse Sensor Lighting on 15' Whips
- 8 Rite Hite 40K lb. Capacity Mechanical Pit Levelers (w/ Access to More on Order)