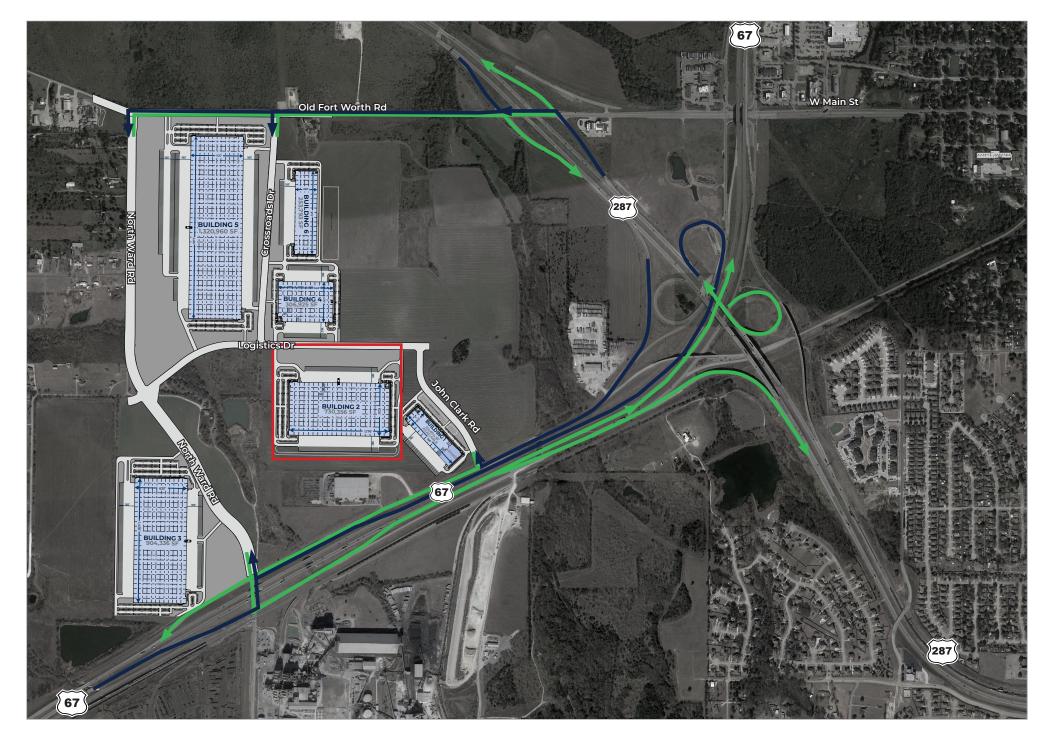

730,356 SF Available

2720 Logistics Drive | Midlothian, TX 76065

Crossroads Logistics Park is a six-building, master planned project, located in the heart of Midlothian, Texas. The site boast state-of-the-art features including 40' clear height, cross dock configuration, 185' truck court, and ample auto and trailer parking. Crossroads Logistics Park is located at the intersection of Highway 67 and Highway 287 with close proximity to Interstate 35. The site offers ideal access to Dallas / Fort Worth and highway visibility. The development will offer newly constructed roads and extension of existing roadways for tenant accessibly.

# **CROSSROADS LOGISTICS PARK | BUILDING 2**

AREA INFORMATION

2720 LOGISTICS DRIVE | MIDLOTHIAN, TX 76065

730,356 SF available on ±44.49 acres

3,430 SF make ready office

6 building master plan

LED highbay fixtures with 15' whips based on 30 fc at 36" AFF open layout