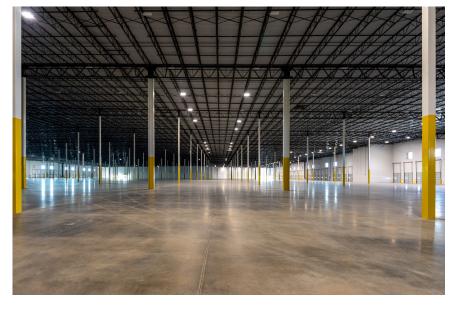

# **CROSSROADS LOGISTICS PARK | BUILDING 2**

AREA INFORMATION

2720 LOGISTICS DRIVE | MIDLOTHIAN, TX 76065

730,356 SF available on ±44.49 acres

3,430 SF make ready office

6 building master plan

LED highbay fixtures with 15' whips based on 30 fc at 36" AFF open layout

40' clear height

185' truck court

±450 auto parking spaces

112 dock doors

±146 trailer parking spaces

4 - drive in doors

Dock packages at every other door

50' x 56' column spacing