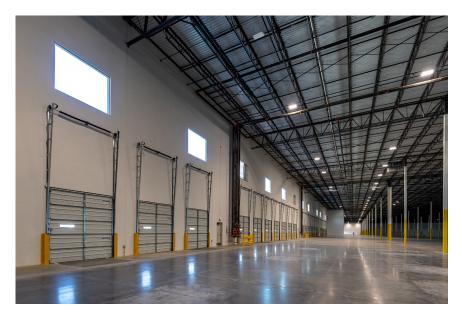

40' clear height

185' truck court

±450 auto parking spaces

112 dock doors

±146 trailer parking spaces

4 - drive in doors

Dock packages at every other door

50' x 56' column spacing