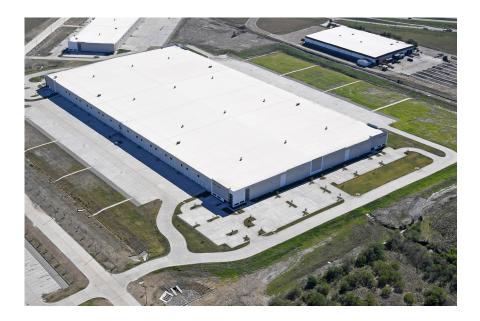

730,356 SF Available

2720 Logistics Drive | Midlothian, TX 76065

Crossroads Logistics Park is a six-building, master planned project, located in the heart of Midlothian, Texas. The site boast state-of-the-art features including 40' clear height, cross dock configuration, 185' truck court, and ample auto and trailer parking. Crossroads Logistics Park is located at the intersection of Highway 67 and Highway 287 with close proximity to Interstate 35. The site offers ideal access to Dallas / Fort Worth and highway visibility. The development will offer newly constructed roads and extension of existing roadways for tenant accessibly.

# **CROSSROADS LOGISTICS PARK | BUILDING 2**

AREA INFORMATION

2720 LOGISTICS DRIVE | MIDLOTHIAN, TX 76065

730,356 SF available on ±44.49 acres

3,430 SF make ready office

6 building master plan

LED highbay fixtures with 15' whips based on 30 fc at 36" AFF open layout

40' clear height

185' truck court

±450 auto parking spaces

112 dock doors

±146 trailer parking spaces

4 - drive in doors

Dock packages at every other door

50' x 56' column spacing