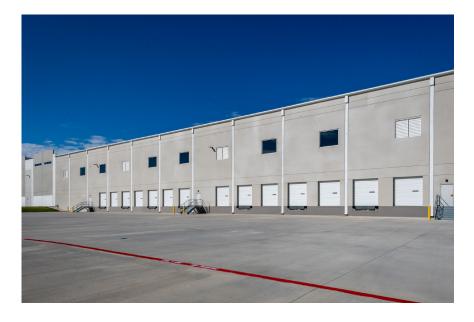

40' clear height

185' truck court

±450 auto parking spaces

112 dock doors

±146 trailer parking spaces

4 - drive in doors

Dock packages at every other door

50' x 56' column spacing