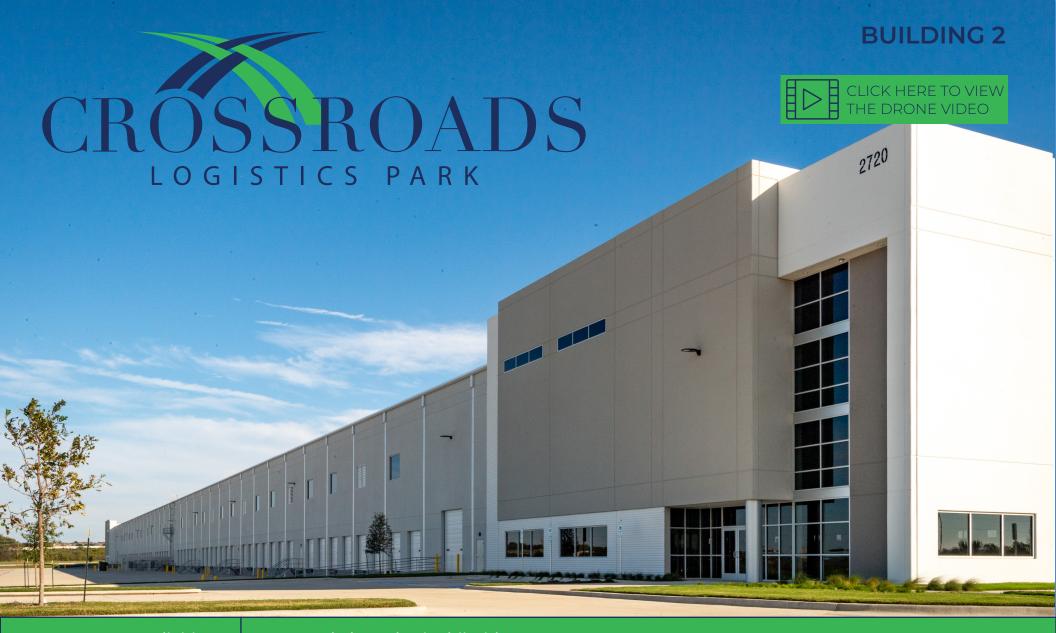

730,356 SF Available

2720 Logistics Drive | Midlothian, TX 76065

Crossroads Logistics Park is a six-building, master planned project, located in the heart of Midlothian, Texas. The site boast state-of-the-art features including 40' clear height, cross dock configuration, 185' truck court, and ample auto and trailer parking. Crossroads Logistics Park is located at the intersection of Highway 67 and Highway 287 with close proximity to Interstate 35. The site offers ideal access to Dallas / Fort Worth and highway visibility. The development will offer newly constructed roads and extension of existing roadways for tenant accessibly.

# **CROSSROADS LOGISTICS PARK | BUILDING 2**

AREA INFORMATION

2720 LOGISTICS DRIVE | MIDLOTHIAN, TX 76065

730,356 SF available on ±44.49 acres

3,430 SF make ready office

6 building master plan

LED highbay fixtures with 15' whips based on 30 fc at 36" AFF open layout