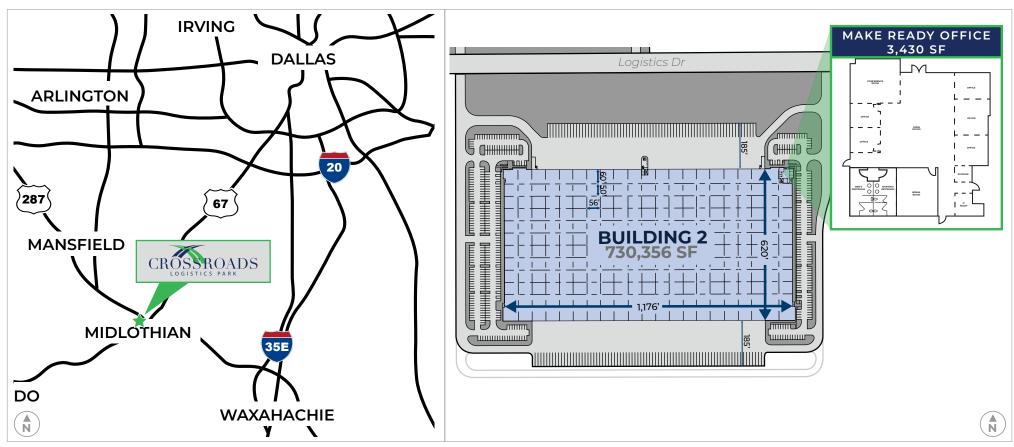

730,356 SF Available

2720 Logistics Drive | Midlothian, TX 76065

Crossroads Logistics Park is a six-building, master planned project, located in the heart of Midlothian, Texas. The site boast state-of-the-art features including 40' clear height, cross dock configuration, 185' truck court, and ample auto and trailer parking. Crossroads Logistics Park is located at the intersection of Highway 67 and Highway 287 with close proximity to Interstate 35. The site offers ideal access to Dallas / Fort Worth and highway visibility. The development will offer newly constructed roads and extension of existing roadways for tenant accessibly.

# **CROSSROADS LOGISTICS PARK | BUILDING 2**

AREA INFORMATION

2720 LOGISTICS DRIVE | MIDLOTHIAN, TX 76065

730,356 SF available on ±44.49 acres

3,430 SF make ready office

6 building master plan

LED highbay fixtures with 15' whips based on 30 fc at 36" AFF open layout

40' clear height

185' truck court

±450 auto parking spaces

112 dock doors

±146 trailer parking spaces

4 - drive in doors

Dock packages at every other door

50' x 56' column spacing