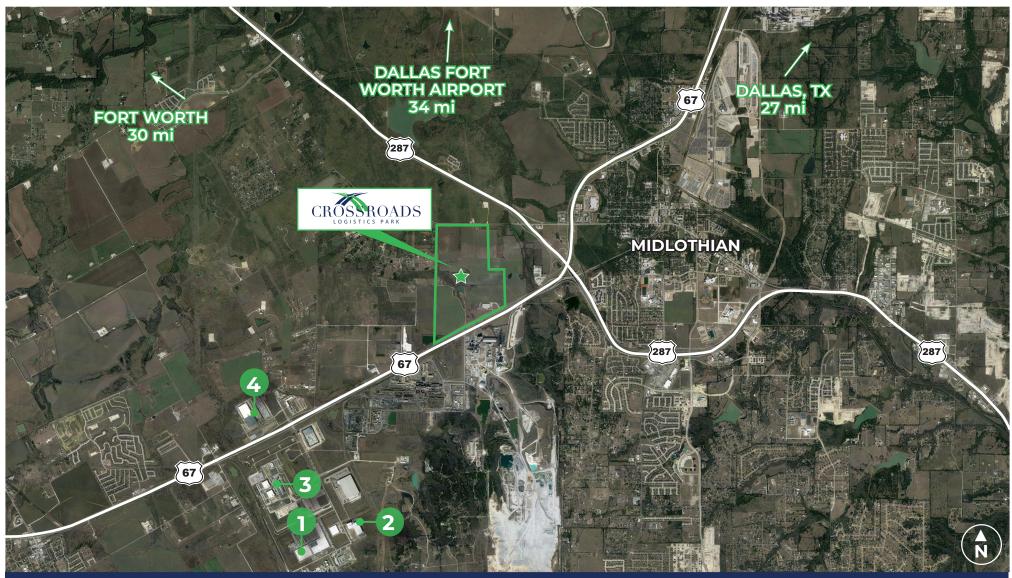

# BUSINESSES

- 1. Target Distribution Center
- 2. Quik Trip Distribution Center
- 3. Google Datacenter
- 4. Sunrider Manufacturing

# **DRIVE TIMES**

Interstate 35E

Dallas

Fort Worth

13 mi. 🙋 16 min. 🕳 27 mi. 🧔 33 min. 🥌 30 mi. 💆 32 min. 34 mi. 🧔 39 min.

Dallas Fort Worth Airport

2720 LOGISTICS DRIVE | MIDLOTHIAN, TX 76065